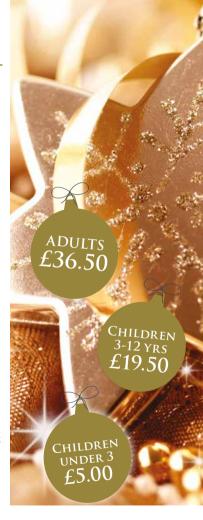

# **CHRISTMAS BREAKS**

| 2 Night Break (per adult based on 2 sharing)       | £295.00   |  |  |  |
|----------------------------------------------------|-----------|--|--|--|
| 3 Night Break (per adult based on 2 sharing)       | £395.00   |  |  |  |
| Price per child in own room                        | £235.00   |  |  |  |
| Price per child (3-12) sharing with parents        | £195.00   |  |  |  |
| Children under 3, complimentary only meals charged |           |  |  |  |
| Single supplement (Adults) £35.00 per person       | per night |  |  |  |
| Additional nights accommodation per adult B & B    | £49.50    |  |  |  |
| Additional nights accommodation per child B & B    | £35.00    |  |  |  |