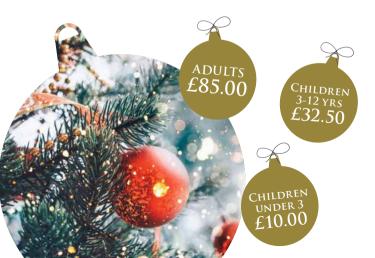

## CHRISTMAS DAY LUNCH

**Sunday 25th December** 

# Bucks fizz and Santa's special fruit cocktail for the children greet you on arrival.

It's a totally wonderful atmosphere. Santa's grotto awaits children under 12 whilst our resident pianist plays in our Ringwood Suite and the sound of light piped music plays in the Coach House.