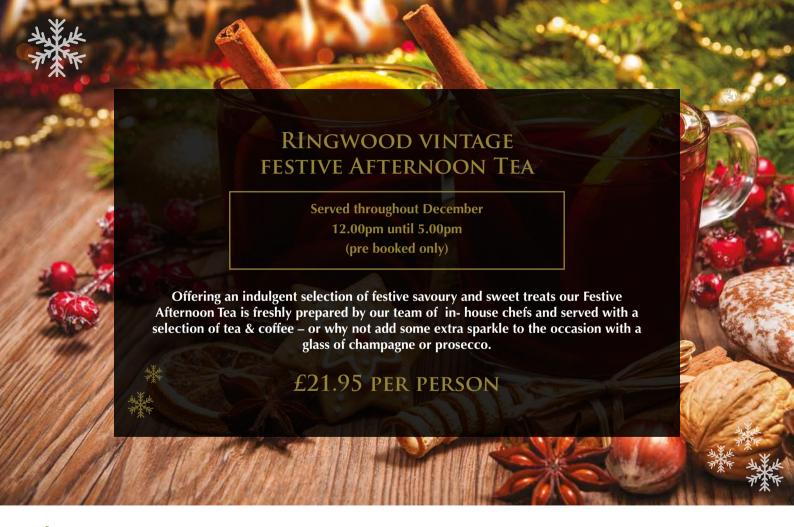

# FAMILY SUNDAY LUNCH WITH SANTA

Festive melodies from our resident pianist, face painting and a visit from Santa with chocolate gifts for the children. Lunch served from 12.00pm until 2.30pm.

Sunday 4th, 11th, 18th December in the Ringwood Suite

Roast vegetable soup, garlic croutons Chicken liver pâté, red onion marmalade, toasted ciabatta Smoked salmon crème fraiche tart, lemon dressed rocket Honeydew melon, oranges

Roast turkey dinner, pigs in blanket, cranberry stuffing and roast gravy
Roast topside of beef, Yorkshire pudding and roast gravy
Wild mushroom, cranberry and brie filo parcel
Baked salmon, butternut purée

All mains are served with seasonal vegetables & potatoes

Vanilla Cheesecake
Christmas pudding, brandy sauce
Fresh cream profiteroles, Irish cream milk chocolate sauce

Tea, filter coffee and mince pies

#### SMALLER CHILDREN'S MENU

Sausage and mash
Mini fish and chips
Ice-cream sundae
Or if they prefer they can choose a
half portion from the main menu